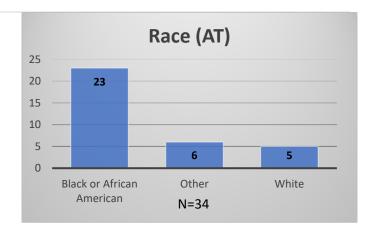

<sup>\*</sup>Age, Gender and Race for Criminal Court population (N=2) is not represented in this report.