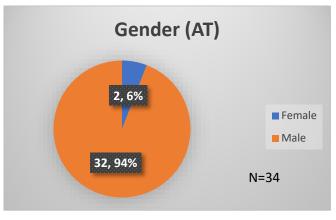

<sup>\*</sup>Age, Gender and Race for Criminal Court population (N=2) is not represented in this report.