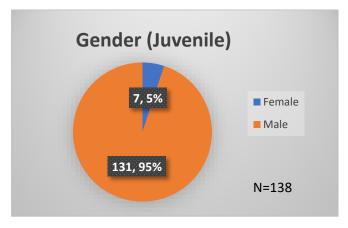

## Daily Data Dashboard – August 30, 2023 Demographics for JTDC Population Wednesday Morning Midnight Count

Total # of probation Involved youth 1: 1,292











Data sources: cFive Supervisor – Probation Population and RMIS – JTDC Population

<sup>&</sup>lt;sup>1</sup> Probation Active: Any youth who is pending sentencing with an active social history, has been formally placed on probation or supervision with Cook County Juvenile Probation on the date of the report.

<sup>\*</sup>Age, Gender and Race for Criminal Court population (N=2) is not represented in this report.

## Daily Data Dashboard – August 30, 2023 Demographics for JTDC Population Wednesday Morning Midnight Count