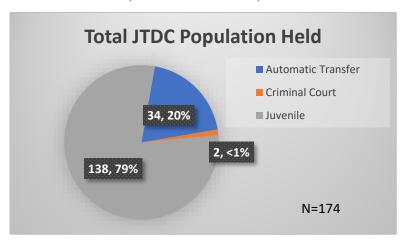

<sup>\*</sup>Age, Gender and Race for Criminal Court population (N=2) is not represented in this report.