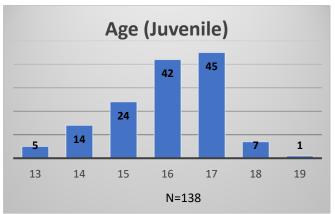

## Daily Data Dashboard – August 30, 2023 Demographics for JTDC Population Wednesday Morning Midnight Count

Total # of probation Involved youth 1: 1,292











Data sources: cFive Supervisor – Probation Population and RMIS – JTDC Population

<sup>&</sup>lt;sup>1</sup> Probation Active: Any youth who is pending sentencing with an active social history, has been formally placed on probation or supervision with Cook County Juvenile Probation on the date of the report.

<sup>\*</sup>Age, Gender and Race for Criminal Court population (N=2) is not represented in this report.

## Daily Data Dashboard – August 30, 2023 Demographics for JTDC Population Wednesday Morning Midnight Count