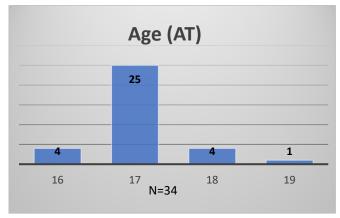

## Daily Data Dashboard – August 30, 2023 Demographics for JTDC Population Wednesday Morning Midnight Count

Total # of probation Involved youth 1: 1,292











Data sources: cFive Supervisor – Probation Population and RMIS – JTDC Population

<sup>&</sup>lt;sup>1</sup> Probation Active: Any youth who is pending sentencing with an active social history, has been formally placed on probation or supervision with Cook County Juvenile Probation on the date of the report.

<sup>\*</sup>Age, Gender and Race for Criminal Court population (N=2) is not represented in this report.

## Daily Data Dashboard – August 30, 2023 Demographics for JTDC Population Wednesday Morning Midnight Count