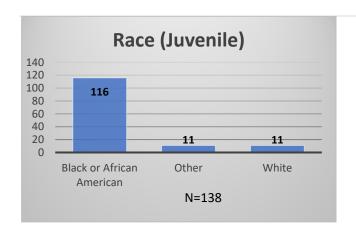

## Daily Data Dashboard – August 30, 2023 Demographics for JTDC Population Wednesday Morning Midnight Count

Total # of probation Involved youth 1: 1,292











Data sources: cFive Supervisor – Probation Population and RMIS – JTDC Population

<sup>&</sup>lt;sup>1</sup> Probation Active: Any youth who is pending sentencing with an active social history, has been formally placed on probation or supervision with Cook County Juvenile Probation on the date of the report.

<sup>\*</sup>Age, Gender and Race for Criminal Court population (N=2) is not represented in this report.

## Daily Data Dashboard – August 30, 2023 Demographics for JTDC Population Wednesday Morning Midnight Count